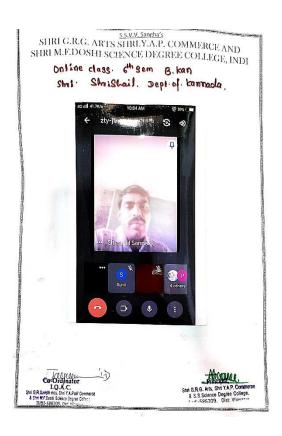

## Description:

The academic year 2019-20 restricted the teaching activities due to covid-19. The college was not fully able to meet the requirement of teaching e-learning modes. The process required, in the first place, to train the faculty who have not used it, as also the students. Additionally, some more communication devices like the zoom app were to be acquired so that the students can be brought into "virtual classroom mode", although most of them were at their residencies, mostly in remote villages.

With the guidance provided by the management, the staff took this task to their heart. They created subject-wise class groups by allotting links.

This system of e-learning did pave an easy path for the students to learn and understand the subject, and answer the questions in virtual mode.