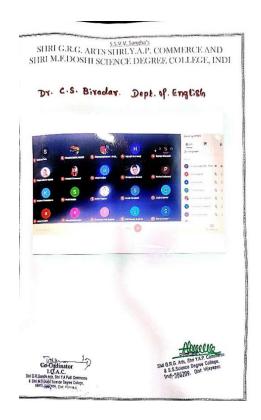

## Description:

The academic year 2019-20 restricted the teaching activities due to covid-19. The college was not fully able to meet the requirement of teaching e-learning modes. The process required, in the first place, to train the faculty who have not used it, as also the students. Additionally, some more communication devices like the zoom app were to be acquired so that the students can be brought into "virtual classroom mode", although most of them were at their residencies, mostly in remote villages.

With the guidance provided by the management, the staff took this task to their heart. They created subject-wise class groups by allotting links.

This system of e-learning did pave an easy path for the students to learn and understand the subject, and answer the questions in virtual mode.