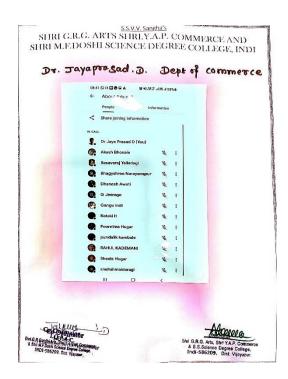

## Description:

The academic year 2019-20 restricted the teaching activities due to covid-19. The college was not fully able to meet the requirement of teaching e-learning modes. The process required, in the first place, to train the faculty who have not used it, as also the students. Additionally, some more communication devices like the zoom app were to be acquired so that the students can be brought into "virtual classroom mode", although most of them were at their residencies, mostly in remote villages.

With the guidance provided by the management, the staff took this task to their heart. They created subject-wise class groups by allotting links.

This system of e-learning did pave an easy path for the students to learn and understand the subject, and answer the questions in virtual mode.