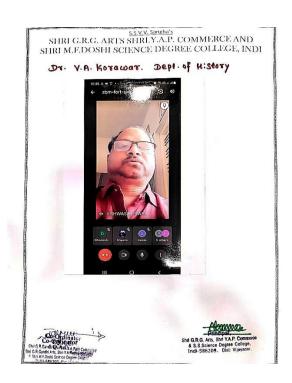

## Description:

The academic year 2019-20 restricted the teaching activities due to covid-19. The college was not fully able to meet the requirement of teaching e-learning modes. The process required, in the first place, to train the faculty who have not used it, as also the students. Additionally, some more communication devices like the zoom app were to be acquired so that the students can be brought into "virtual classroom mode", although most of them were at their residencies, mostly in remote villages.

With the guidance provided by the management, the staff took this task to their heart. They created subject-wise class groups by allotting links.

This system of e-learning did pave an easy path for the students to learn and understand the subject, and answer the questions in virtual mode.